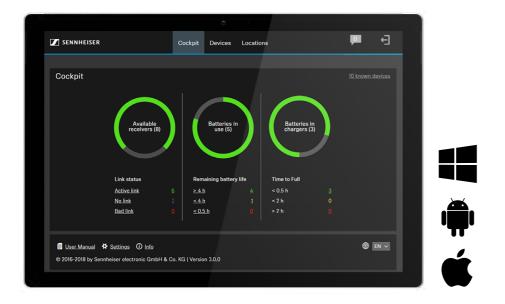

# Sennheiser Control Cockpit Your new digital workflows

Sennheiser Control Cockpit is the central software for easy handling, control and maintenance. Manage the entire SpeechLine Digital Wireless portfolio, evolution wireless G3 and G4 microphone systems and the new TeamConnect Ceiling 2. The easy-to-use Sennheiser Control Cockpit provides a global overview of all network-enabled devices at all times. It shows all status information at a glance and makes setting adjustments for one or multiple devices at the same time very easy.

### Main Features

- Mixed multi selection (NEW)
- · Global system statistics
- · Easy device identification
- Status monitoring of all microphones in the network
- Search and filter functions
- Device view
- Location view
- Monitoring view