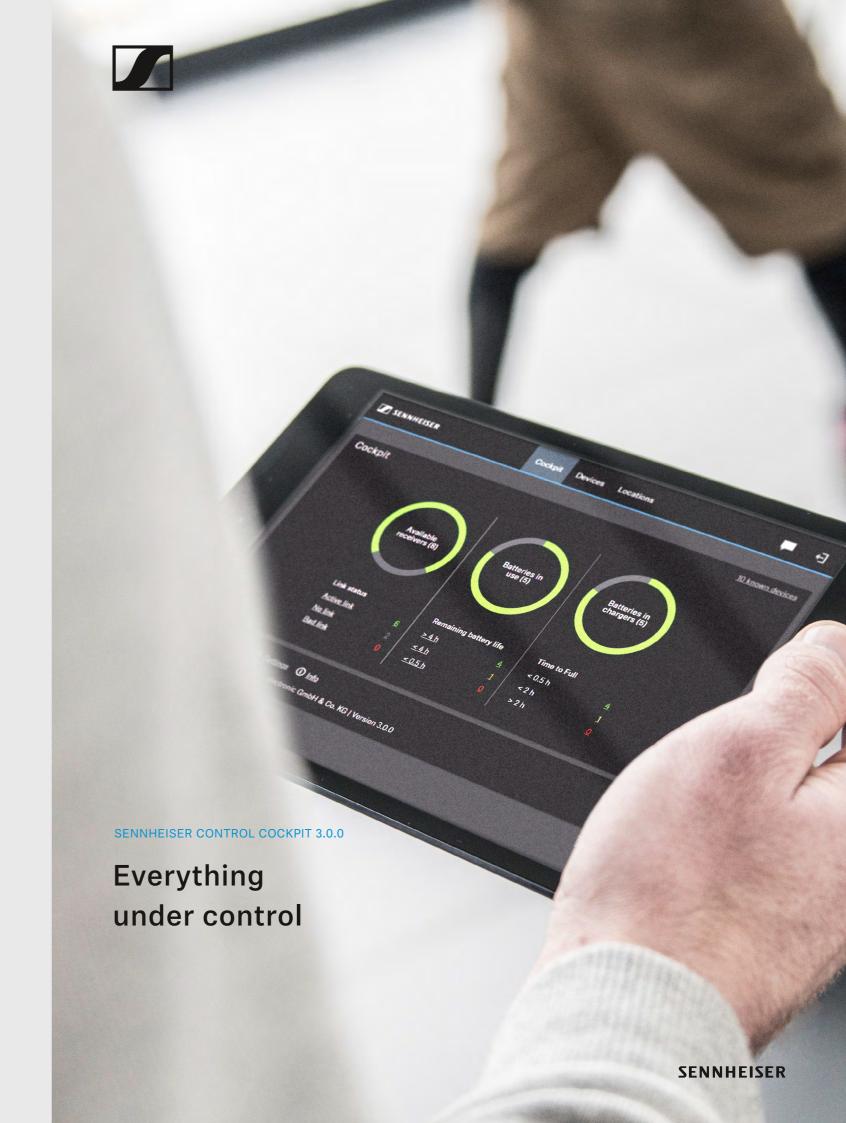

# Sennheiser Control Cockpit Your new digital workflows

Sennheiser Control Cockpit is the central software for easy handling, control and maintenance. Manage the entire SpeechLine Digital Wireless portfolio, evolution wireless G3 and G4 microphone systems and the new TeamConnect Ceiling 2. The easy-to-use Sennheiser Control Cockpit provides a global overview of all network-enabled devices at all times. It shows all status information at a glance and makes setting adjustments for one or multiple devices at the same time very easy.

### Main Features

- Mixed multi selection (NEW)
- · Global system statistics
- · Easy device identification
- Status monitoring of all microphones in the network
- Search and filter functions
- Device view
- Location view
- Monitoring view