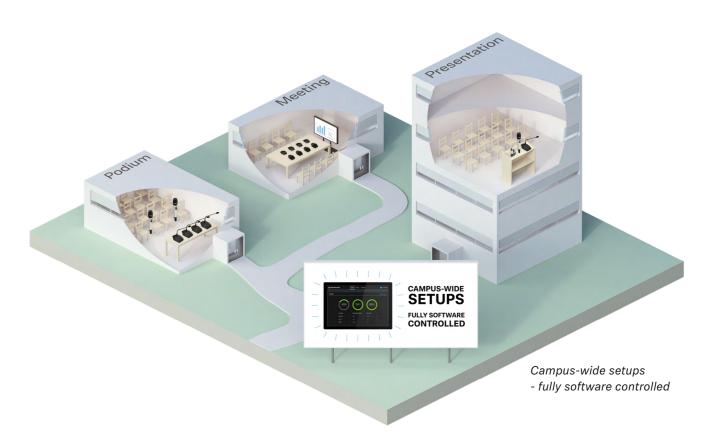

# Sennheiser Control Cockpit Your new digital workflows

Sennheiser Control Cockpit is the central software for easy handling, control and maintenance. Manage the entire SpeechLine Digital Wireless portfolio, evolution wireless G3 and G4 microphone systems and the new TeamConnect Ceiling 2. The easy-to-use Sennheiser Control Cockpit provides a global overview of all network-enabled devices at all times. It shows all status information at a glance and makes setting adjustments for one or multiple devices at the same time very easy.